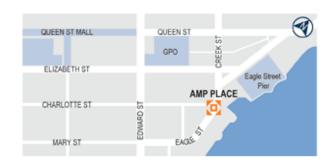

## Address details

Level 19, AMP Place 10 Eagle Street Brisbane, QLD 4000

Tel: +61 7 3303 0197 Fax: +61 7 3303 8637

## How to get there

Airport: 20 - 30 minutes by taxi from Brisbane Airport. 20 minutes by Air Train from Brisbane Airport to Central Station

Ferry: 2 minute walk from Eagle Street Pier.

Trains: 5 minute brisk walk from Central Station.