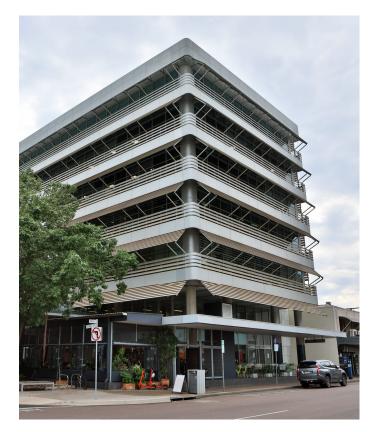

## 66 Smith St, Darwin

Address details

Level 4, 66 Smith Street Darwin, NT 0800 Tel: +61 8 7903 0281 Fax: +61 7 3303 8637

## About the location

Positioned tantalisingly close to the waterfront, this Darwin office is located in the heart of the city's CBD.

Large windows across the office space allow natural light to stimulate and inspire you in the working environment. Nearby natural sights such as Bicentennial Park and Lameroo Beach help reset your thinking on your lunch break.