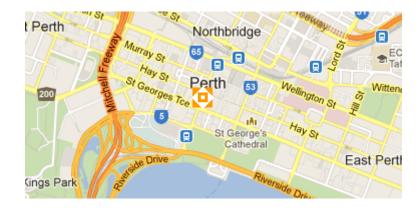

## About the location

Situated in the heart of the central business district tenants of the AMP Tower enjoy uninterrupted views over the beautiful city of Perth, Kings Park, Rottnest Island, and the Swan River.

## How to get there

Airport: 15 minutes by taxi from the Perth International Airport.

Ferry: 5 minute brisk walk from Barrack Street ferry terminal.

Trains / Buses: Free inner city buses. 5 minute brisk walk from Perth train station and bus port.