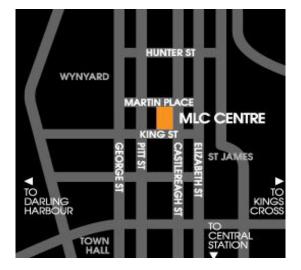

## How to get there

Airport: 15-20 minutes by taxi from the Sydney Kingsford Smith Airport.

Ferry: 10-15 minutes brisk walk from Circular Quay Ferry Terminal.

Located at the Martin Place Station. Minutes from Wynyard, Town Hall, or Circular Quay stations.